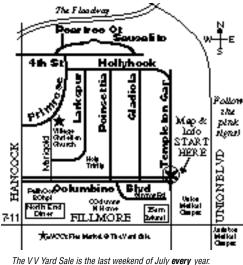

## VENETIAN VILLAGE NEIGHBORHOOD YARD SALE FRI & SAT • 8-4pm • JULY 30 & 31

The VV Yard Sale is the last weekend of July every year.

### Follow the PINK Signs!

## VENETIAN VILLAGE NEIGHBORHOOD YARD SALE FRI & SAT • 8-4pm • JULY 30 & 31

1 block N of The Barn & donkeys On Templeton Gap @ Fillmore (2 miles E of I-25 exit 145)

### Over 75 sales every year!

Neighborhood bounded by Hancock, Templeton Gap, Columbine & the Floodway (The "flower" streets plus TGap, Sausalito, Peartree & 4th Street, too) *Plenty of parking on all streets and neighboring church & biz parking lots* 