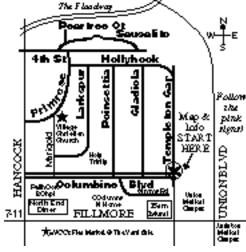

## VENETIAN VILLAGE NEIGHBORHOOD YARD SALE FRI & SAT • 8-4pm • JULY 30 & 31

1 block N of The Barn & donkeys On Templeton Gap @ Fillmore (2 miles E of I-25 exit 145)

### Over 75 sales every year!

Neighborhood bounded by Hancock, Templeton Gap, Columbine & the Floodway (The "flower" streets plus TGap, Sausalito, Peartree & 4th Street, too) *Plenty of parking on all streets and neighboring church & biz parking lots* 