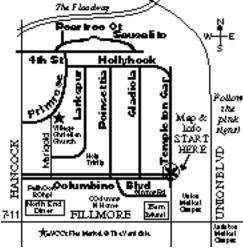

## VENETIAN VILLAGE NEIGHBORHOOD YARD SALE FRI & SAT • 8-4pm • JULY 30 & 31

1 block N of The Barn & donkeys On Templeton Gap @ Fillmore (2 miles E of I-25 exit 145)

### Over 75 sales every year!

Neighborhood bounded by Hancock, Templeton Gap, Columbine & the Floodway (The "flower" streets plus TGap, Sausalito, Peartree & 4th Street, too) *Plenty of parking on all streets and neighboring church & biz parking lots* 