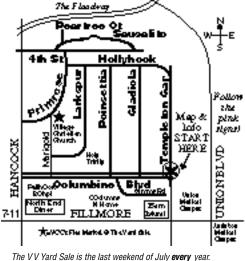

## VENETIAN VILLAGE NEIGHBORHOOD YARD SALE FRI & SAT • 8-4pm • JULY 30 & 31

The VV Yard Sale is the last weekend of July every year.

1 block N of The Barn & donkeys On Templeton Gap @ Fillmore (2 miles E of I-25 exit 145)

## VENETIAN VILLAGE NEIGHBORHOOD YARD SALE FRI & SAT • 8-4pm • JULY 30 & 31

The VV Yard Sale is the last weekend of July every year.